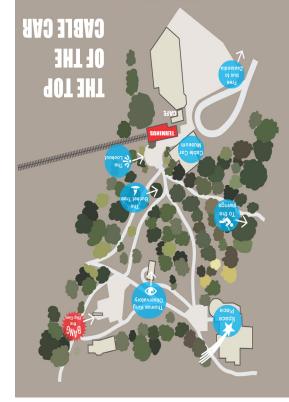

### **CABLE CAR QUIZ**

A quick quiz...best answered after you've looked around.

How many domes are there on the Carter Observatory building?

1

2

3

4

5

What year did the Cable Car first open to the public?

> 1915 1902 1978 1802

Name the engineer who designed the original Cable Car system.

What is the date on the front of the Dominion Building?

How many slides in the Botanic Garden Playground?

## JOIN THE DOTS

Discover a special place located at the top of the Cable Car.

What is this special place?